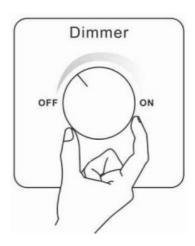

## Adjust the brightness according to your needs

• Dimmable with leading edge or trailing edge dimmer.