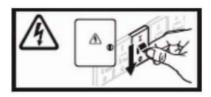

**WARNING!** To prevent electrical shock – Always switch off electricity supply before installation and maintenance.

The electrical installation should be carried out by qualified personal only, according to the regulations for electrical and mechanical safety in your country. Improper installation can result in serious injuries and/or damage to property.