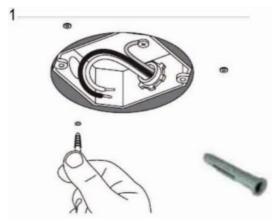

## Installation - Montage

Please follow the sequence of installation step by step.

• Prepare 3 holes and install screw anchors.

• Install back of the fixture to ceiling or wall and connect wires.

• Put the cover back on the fixture.