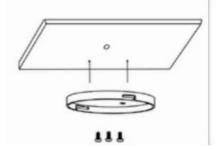

## Installation - Montage

Please follow the sequence of installation step by step.

• Prepare 3 holes and install screw anchors.

• Install back of the fixture to ceiling or wall and connect wires.

• Put the cover back on the fixture.