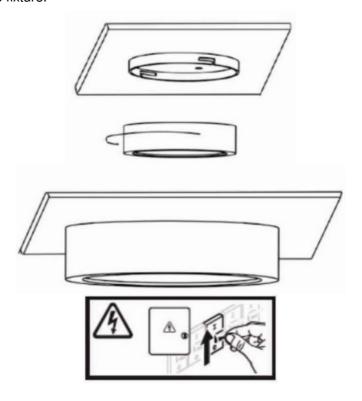

## Installation - Montage

Please follow the sequence of installation step by step.

• Prepare 3 holes and install screw anchors.

• Install back of the fixture to ceiling or wall and connect wires.

• Put the cover back on the fixture.

**WARNING!** To prevent electrical shock – Always switch off electricity supply before installation and maintenance.