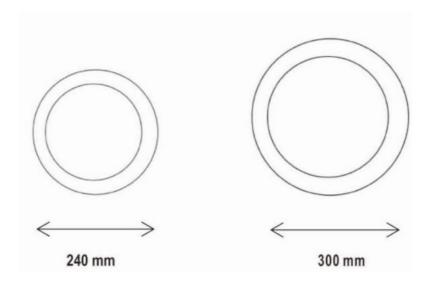

### **DIMENSION**

| MN24018WTD      | White | 0240 mm | SMD LED | 18W | 3000K | 1800 lm |
|-----------------|-------|---------|---------|-----|-------|---------|
| MN24018WBTD     | Black | 0240 mm | SMD LED | 18W | 3000K | 1800 lm |
| MN30024WTD      | White | 0300 mm | SMD LED | 24W | 3000K | 2300lm  |
| MN30024WBTD     | Black | 0300 mm | SMD LED | 24W | 3000K | 2300lm  |
| Driver included |       |         |         |     |       |         |