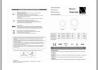

### **DIMENSION**

| MN24018WTD      | White | 0240 mm | SMD LED | 18W | 3000K | 1800 lm |
|-----------------|-------|---------|---------|-----|-------|---------|
| MN24018WBTD     | Black | 0240 mm | SMD LED | 18W | 3000K | 1800 lm |
| MN30024WTD      | White | 0300 mm | SMD LED | 24W | 3000K | 2300lm  |
| MN30024WBTD     | Black | 0300 mm | SMD LED | 24W | 3000K | 2300lm  |
| Driver included |       |         |         |     |       |         |

## Installation - Montage

Please follow the sequence of installation step by step.

• Prepare 3 holes and install screw anchors.

• Install back of the fixture to ceiling or wall and connect wires.

• Put the cover back on the fixture.