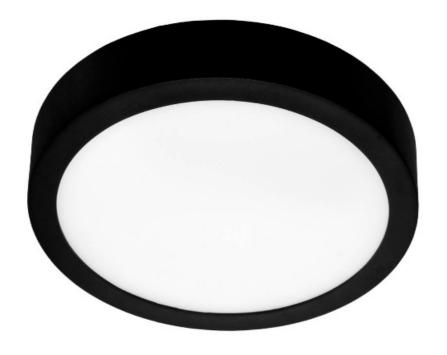

# **UNI BRIGHT MOON 240 Led Surface Mounted Ceiling Light Instruction Manual**

Home » UNI-BRIGHT » UNI BRIGHT MOON 240 Led Surface Mounted Ceiling Light Instruction Manual



#### Contents

- 1 UNI BRIGHT MOON 240 Led Surface Mounted Ceiling
- **2 DIMENSION**
- 3 Installation Montage
- 4 Safety
- **5 Documents / Resources**



### **UNI BRIGHT MOON 240 Led Surface Mounted Ceiling Light**



### **DIMENSION**



| MN24018WTD      | White | 0240 mm | SMD LED | 18W | 3000K | 1800 lm |
|-----------------|-------|---------|---------|-----|-------|---------|
| MN24018WBTD     | Black | 0240 mm | SMD LED | 18W | 3000K | 1800 lm |
| MN30024WTD      | White | 0300 mm | SMD LED | 24W | 3000K | 2300lm  |
| MN30024WBTD     | Black | 0300 mm | SMD LED | 24W | 3000K | 2300lm  |
| Driver included |       |         |         |     |       |         |



**WARNING!** To prevent electrical shock – Always switch off electricity supply before installation and maintenance.

## Installation - Montage

Please follow the sequence of installation step by step.



• Prepare 3 holes and install screw anchors.



• Install back of the fixture to ceiling or wall and connect wires.



• Put the cover ba